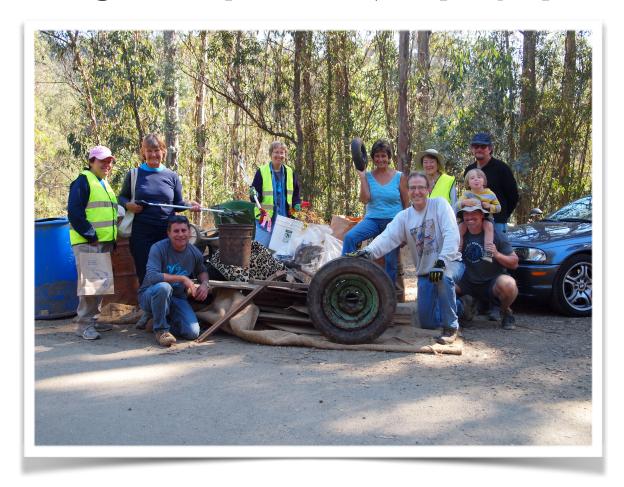

## **VOLUNTEER:**

Friends of Montclair Railroad Trail (FOMRRT) organizes "volunteer workdays" on the trail, usually on Saturday mornings from 9:00 a.m. to 11:00 a.m. We have tools, gloves, supplies and instruction readily available, so everyone can get involved. Activities run the gamut – including trash collecting, planting, weeding, mulching, repainting, sweeping, repairing, etc. No matter the task, we always have fun. Whatever your talents, skills, knowledge or energy level, we need your help! To get volunteering notices and periodic information by email, please drop us a note at MontclairRRTrail@gmail.com